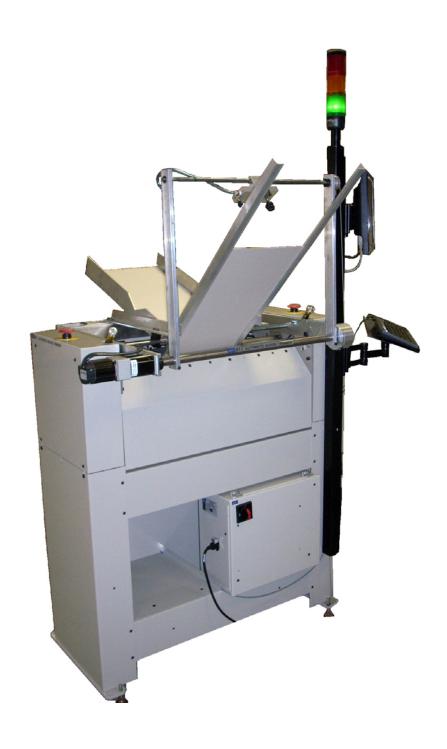

# **BOARD TRIMMER BT-1**

**AUTOMATIC BOARD TRIMMING MACHINE** 

#### **▶ RELIABILITY**

The BT-1 is designed and built with the same technology and ingenuity that GP2 is known for.

The BT-1 Board Trimmer is designed for fast accurate and **automatic** trimming of boards utilizing specifications acquired from your database, bar scan or manual input..

The BT-1 delivers the board and spine to the operator exactly when and where your SC-2 operator needs it.

The BT-1 can be integrated with the FS-1 for automated trimming and delivery of flexible spine when required.