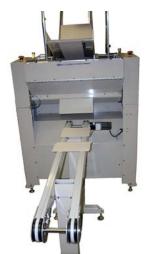

# **BOARD TRIMMER BT-1**

**AUTOMATIC BOARD TRIMMING MACHINE** 

The BT-1 delivers the board and spine to the operator exactly when and where your SC-2 operator needs it.

The BT-1 can be integrated with the FS-1 for automated trimming and delivery of flexible spine when required.