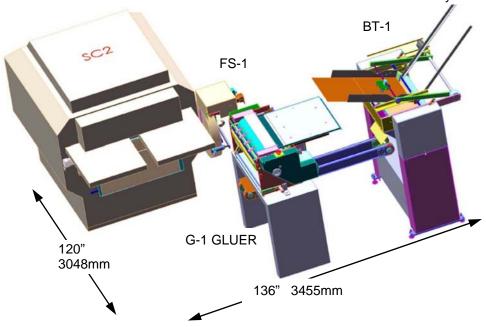

# BT-1 BOARD TRIMMER + SC-2 AUTOCASE + G-1 GLUER = MAXIMUM PROFIT & QUICKEST TURN TIME FOR POD HARDCOVERS

With the mere scan of a bar code you may now avoid down time due to delays in materials delivery and no scrap due to improperly trimmed board and spine.

Combine with the SC-2 Autocase and a G-1 Gluer for maximum efficiency.

#### **Optional Equipment:**

PC/Monitor/Light Stand SC-2 Autocase G-1 Gluer & Stand FS-1 Flexible Spine Trimmer EC-3 Autocase

GP<sup>2</sup> Technologies, Inc. 157 River Road, Unit 18 Bow, NH 03304

Sales Tel. 1-802-888-2956 Tel. 603-226-0336 Fax 603-226-0444