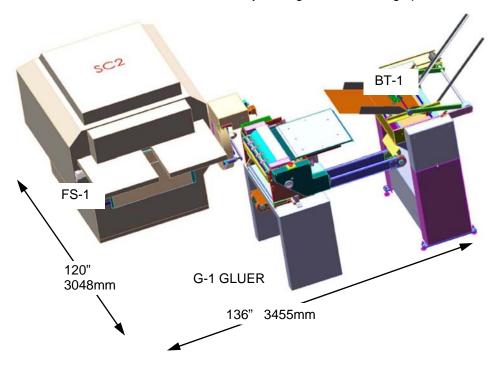

BT-1 AUTOMATIC BOARD TRIMMER with Conveyor

FS-1 FLEXIBLE SPINE TRIMMER

G-2 GLUER with Automatic Viscosity Control and Stand

The central power tower / touchscreen controls the functions of the entire system allowing just one person to produce covers - from component processing to the finished cover. The system is bar-code driven for simplicity of operation and accuracy resulting in significant time savings, product verification, job tracking, and reduction of scrap which is vital for one-off production. Additional automation of the SC-3 is made possible through the customer's data providing superior productivity when compared to alternative methods of short run production.