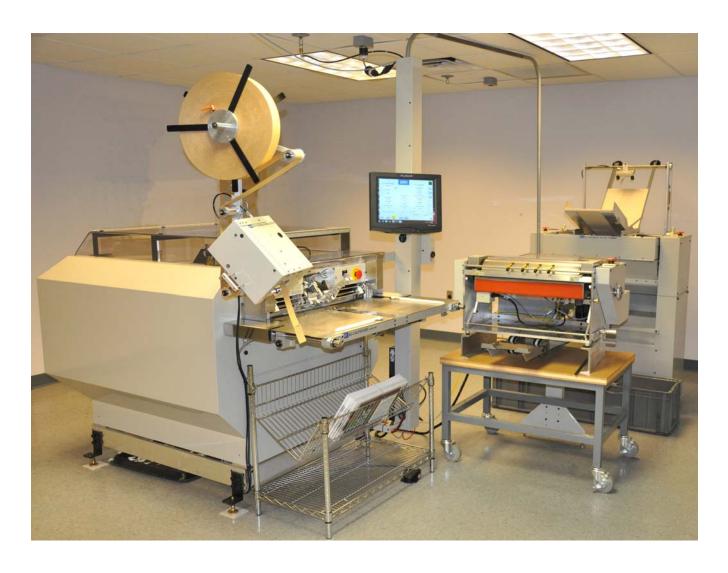

## **COVER-1 SYSTEM**

Fully Integrated Bar Code Driven Case Making System for the efficient production of "one off" covers

The **Cover -1** is a fully integrated machine system featuring the latest technology from the world's leading provider of POD hardcover production solutions.

## SC-3 AUTOCASE ® SEMI-AUTOMATIC CASEMAKER

Which includes Auto Adjust Gage Blocks & Side Registration and (optional) Built in Automatic Corner Cutters

PT-1 POWER TOWER with PC, TOUCHSCREEN, BARCODE SCANNER and COVER-1 SYSTEM Software

BT-1 AUTOMATIC BOARD TRIMMER with Conveyor

FS-1 FLEXIBLE SPINE TRIMMER

G-2 GLUER with Automatic Viscosity Control and Stand

The central power tower / touchscreen controls the functions of the entire system allowing just one person to produce covers - from component processing to the finished cover. The system is bar-code driven for simplicity of operation and accuracy resulting in significant time savings, product verification, job tracking, and reduction of scrap which is vital for one-off production. Additional automation of the SC-3 is made possible through the customer's data providing superior productivity when compared to alternative methods of short run production.